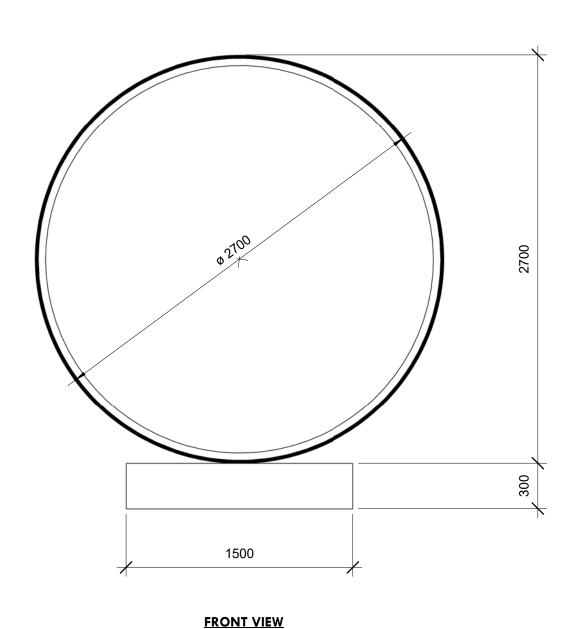

#### **PERSPECTIVE**

### "Tread Lightly"

## by: CAROLINE CHRISTIE COXON Large Scale Installation

- Tread Sculpture Dimensions: 2.7m dia.

Material: Translucent acrylic tread Powdercoated CHS

Concrete

Colour: Dark Translucent / Silver

Weight: Approx. 1,700kg