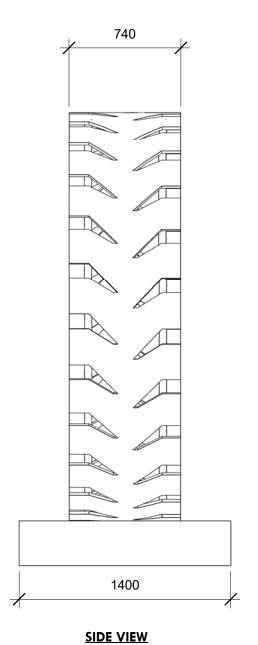

#### **PERSPECTIVE**

### "Tread Lightly"

## by: CAROLINE CHRISTIE COXON Large Scale Installation

- Tread Sculpture Dimensions: 2.7m dia.

Material: Translucent acrylic tread Powdercoated CHS

Concrete

Colour: Dark Translucent / Silver

Weight: Approx. 1,700kg