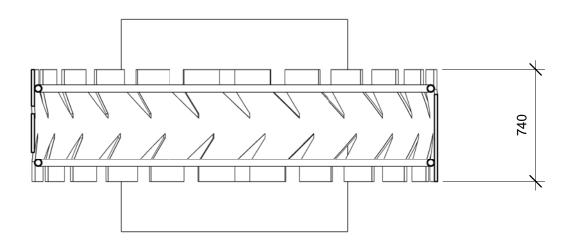

**PLAN VIEW** 

15-20mm THK
translucent acrylic tread

CHS lightweight frame
powdercoated in silver colour

Concrete plinth