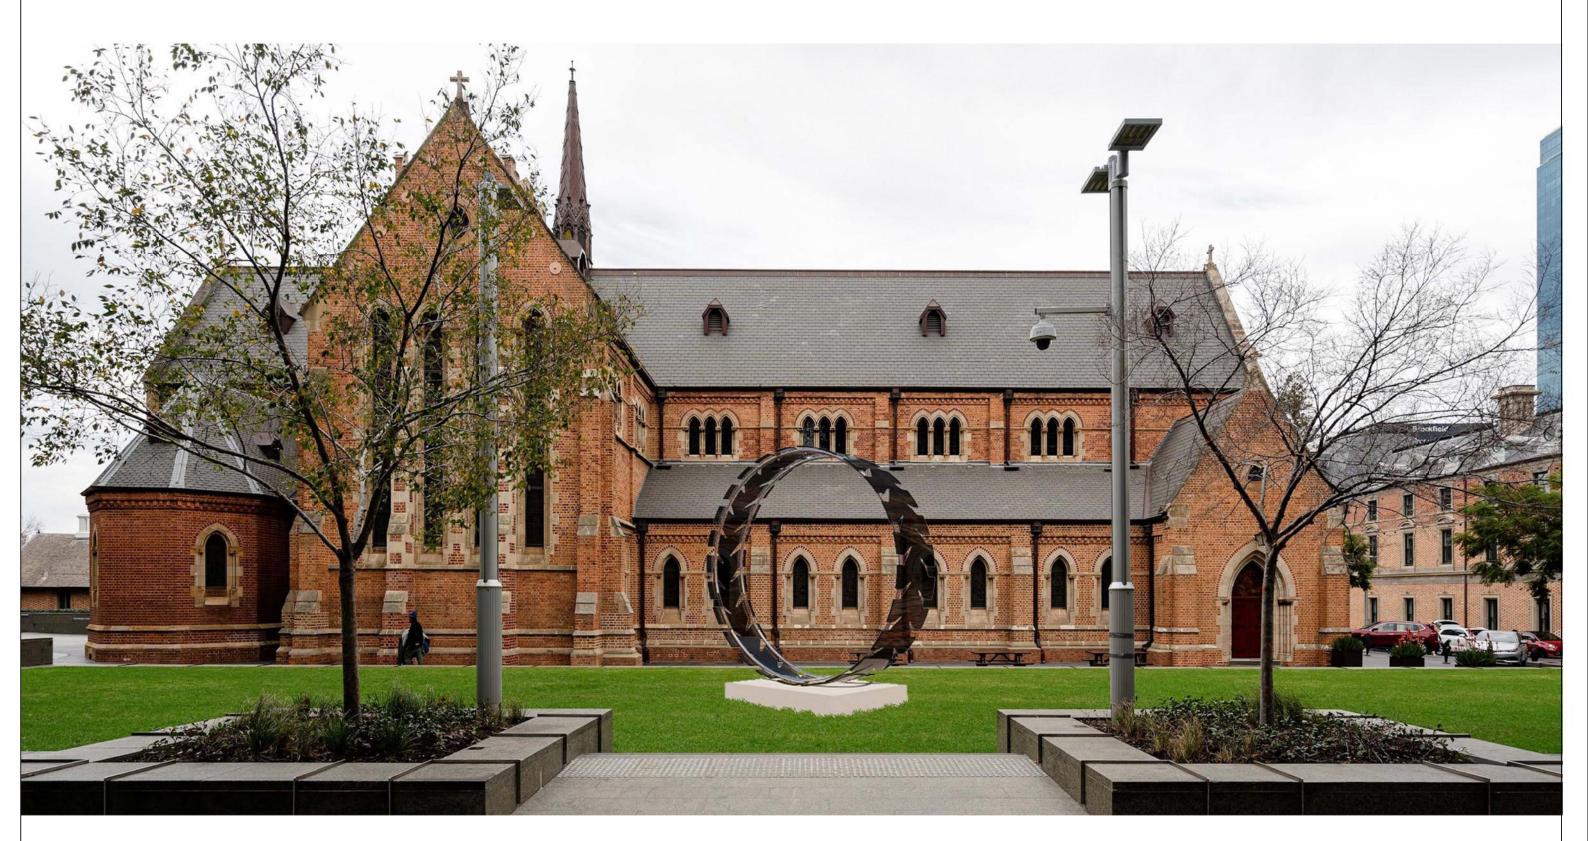

## "Tread Lightly"

# by: CAROLINE CHRISTIE COXON Large Scale Installation - Tread Sculpture

Dimensions: 2.7m dia.

Material: Translucent acrylic tread
Powdercoated CHS

Concrete

Colour: Dark Translucent / Silver Weight: Approx. 1,700kg